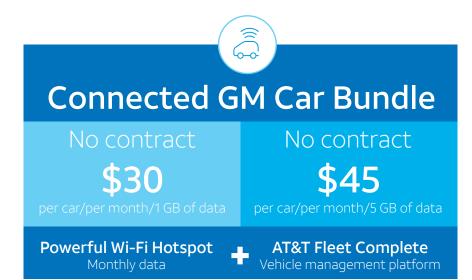

## The AT&T Connected Car, GM Bundle provides unparalleled field connectivity, vehicle telematics and business intelligence.

High-end connectivity is vital in streamlining your field operations and providing exceptional service to your end customer. AT&T's Connected GM Car Bundles features 4G LTE Wi-Fi hotspot through OnStar connectivity and AT&T Fleet Complete vehicle management platform designed to improve your customer service, view your fleet's performance in nearreal time, remotely manage staff and asset safety, and get customized report analysis, as detailed or top-level as you need.

### Connected

- 1GB or 5GB of high speed Wi-Fi connecting up to 7 devices at once
- Integrated vehicle management
  platform with AT&T Fleet Complete
- Activated through OnStar on 4G LTE network