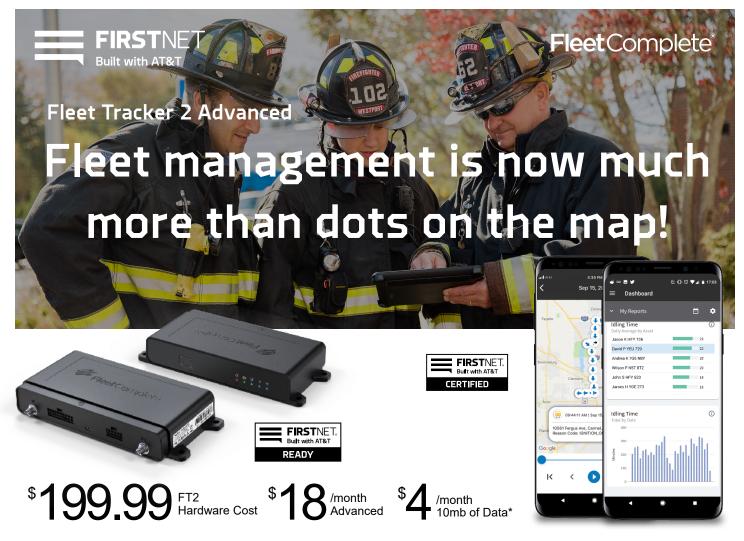

## Standard Features:

- · GPS and time stamp of vehicle location
- · Driver behavior reports and dashboards
- · Driver Safety Scorecard tracking
- · Maintenance tracking based on mileage
- · Crash detection

## **Advanced Features:**

- · 20+ engine data points, such as RPM, oil/coolant temp, VIN, brake pedal pressure, fuel economy, true odometer, etc.
- Engine diagnostic trouble code (DTC) tracking
- · Fuel economy per trip

## Important Information

\*Rate plans included. Rate plans other than those advertised are available.

Additional plans are available for more frequent reporting. OBD-II or J1939 9 Pin power cable is an extra charge with the FT1. Other cables are also available at additional cost. Professional installation is available at an additional cost.