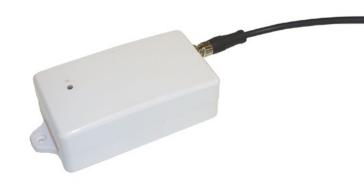

# **Asset Tracker AT1**

Solar

Wired

Asset Tracker AT1 LTE-M provides you insight over your high-value assets in the field. Quickly locate and check the status of machinery, equipment, tools and toolboxes, cargo, and more, all from your mobile device.