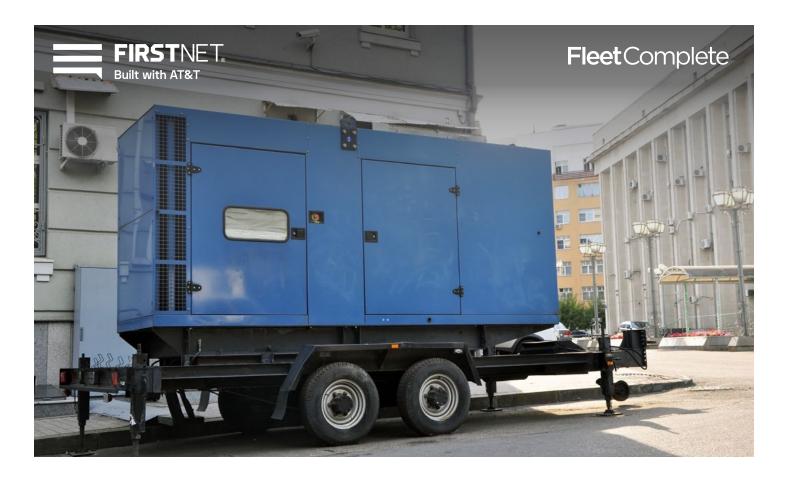

## Asset Tracker AT1

Solar

Wired

Asset Tracker AT1 LTE-M provides you insight over your high-value assets in the field. Quickly locate and check the status of machinery, equipment, tools and toolboxes, cargo, and more, all from your mobile device.