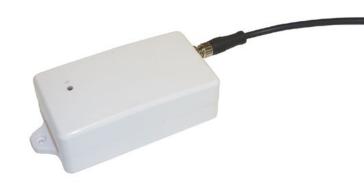

## Asset Tracker AT1

Solar

Wired

Asset Tracker AT1 LTE-M provides you insight over your high-value assets in the field. Quickly locate and check the status of machinery, equipment, tools and toolboxes, cargo, and more, all from your mobile device.