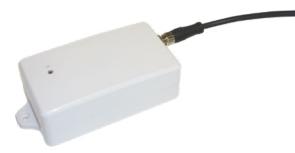

# Asset Tracker AT1

Solar

Wired

Asset Tracker AT1 LTE-M provides you insight over your high-value assets in the field. Quickly locate and check the status of machinery, equipment, tools and toolboxes, cargo, and more, all from your mobile device.