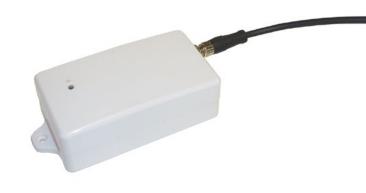

# Asset Tracker AT1

Solar

Wired

Asset Tracker AT1 LTE-M provides you insight over your high-value assets in the field. Quickly locate and check the status of machinery, equipment, tools and toolboxes, cargo, and more, all from your mobile device.