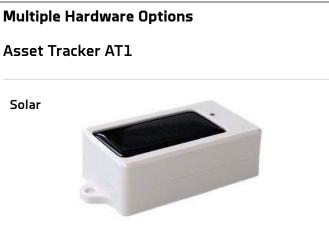

Wired

Asset Tracker AT1 LTE-M provides you insight over your high-value assets in the field. Quickly locate and check the status of machinery, equipment, tools and toolboxes, cargo, and more, all from your mobile device.