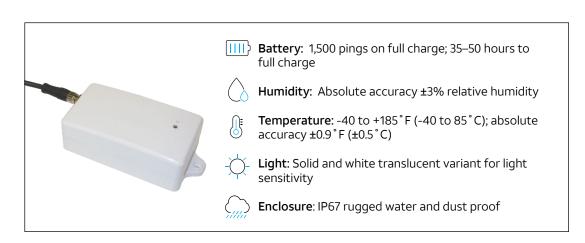

## **Features**

- Office back-end
- Unlimited AT&T Fleet Complete user accounts
- Browser-based
- 1-3 complementary training sessions
- Wired AT1 with rechargeable battery
- External Power (Input) 6–40V DC, will recharge internal battery at 100mA charge rate
- With no power source = 1,500 pings on a full charge
- 9 feet of cable (AT1 Hardwired)

## **Asset Tracker Devices**

| Feature                                  | AT1 Solar                         | AT1 Wired                         |
|------------------------------------------|-----------------------------------|-----------------------------------|
|                                          |                                   |                                   |
| LTE-M                                    | •                                 | •                                 |
| Antenna                                  | Internal                          | Internal                          |
| Operating Temperature                    | -30°C — +65° C<br>-22°F — +149° F | -30°C — +65° C<br>-22°F — +149° F |
| Rechargeable Battery                     | •                                 | •                                 |
| Battery Life<br>(Based on a full charge) | 1,500 events                      | 1,500 events                      |
| Battery Recharge Temperature             | 0°C— +45°C<br>32°F — + 113°F      | 0°C — +45°C<br>32°F — + 113°F     |
| Enclosure                                | IP67                              | IP67                              |
| Power Sources                            | Lithium-Polymer battery           | Lithium-Polymer battery           |
| Warranty                                 | 1 yr.                             | 1 yr.                             |