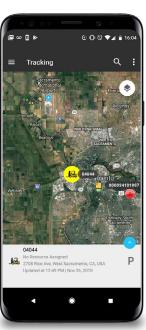

## Asset Tracking Technology For A Strong Inventory System Know where your cargo is at all times

Locating chassis that moves from terminal to terminal is a big challenge for ports and can cause significant delays, negatively impacting inventory management. Our asset tracking technology, AT1, allows you to follow the exact location of your cargo and shipping containers in near real-time on one screen, enabling you to effectively manage the logistics behind the movement of assets, as well as the inventory.