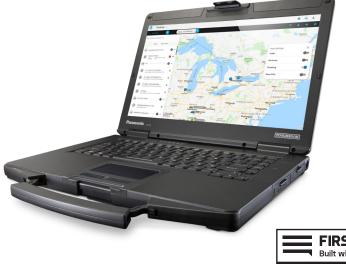

Our high-performance Fleet Complete FT2 is FirstNet Ready<sup>™</sup> and helps ensure proper crisis management and community safety. As one of the most advanced fleet trackers on the market, Fleet Complete FT2 delivers near real-time visibility over fleet vehicle operations to help increase in-field activity success.