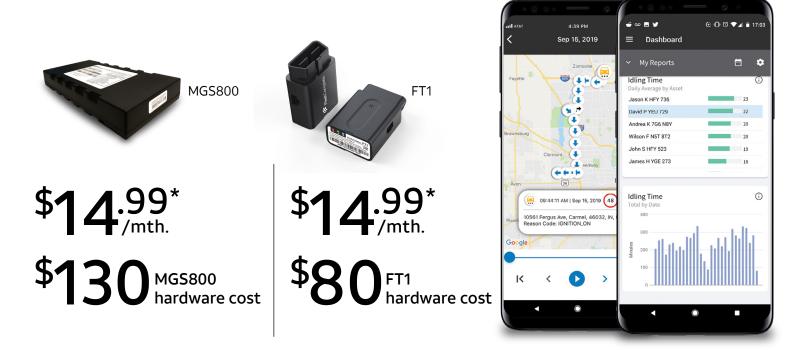

# Fleet Tracker Standard Our best standard fleet tracking offer!

# **Standard features:**

- GPS and time stamp of vehicle location
- Driver behavior reports and dashboards
- Driver Safety Scorecard tracking
- Maintenance tracking based on mileage
- Crash detection
- OBD-II or J1939 9 Pin plug-n-play connection\*\*

### \* Rate plans included.

\*\* OBD-II or J1939 9 Pin power cable is an extra charge with the FT1. Other cables are also available at additional cost.

Additional plans are available for more frequent reporting. Professional installation is available at an additional cost. Consult with our expert for your specific business needs. Phone hardware not included. Pricing does not include taxes and other applicable fees.